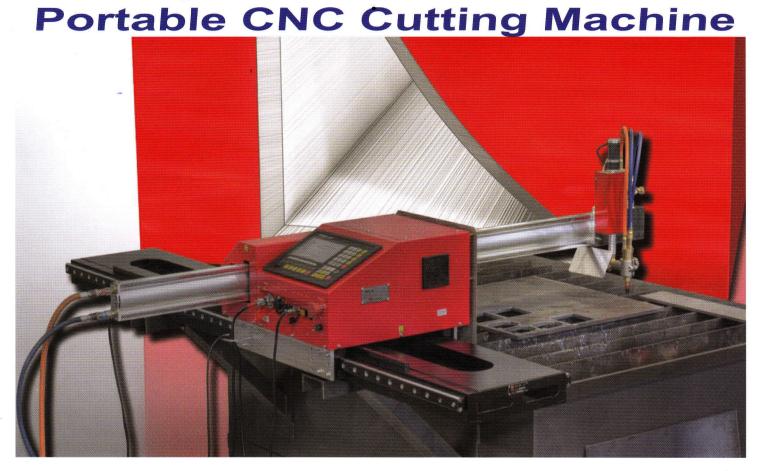

PNG-12 EXTREME

## **Features & Benefits**

The KOIKE PNC-12 EXTREME is an entry level CNC cutting solution that is compact, affordable, versatile and simple to operate.

It is suitable for both oxy-fuel and plasma cutting of all metals.

- Precision Linear guide ways & sturdy cross arm for stability and accuracy.
- Available in 3 models with effective cutting widths of 1.0 / 1.25 / 1.5 m.
- Full color 7" LCD display screen with 47 standard shapes library
- Program input by Manual data input or USB Thumb drive up to 16 GB memory.
- Compatible with most air plasma cutting systems, torch diameter of 35mm.
- Comes with Koike's 100 type cutting nozzles and CAD/CAM software.
- Optional plasma Initial height sensor, Arc voltage control & Torch break away.